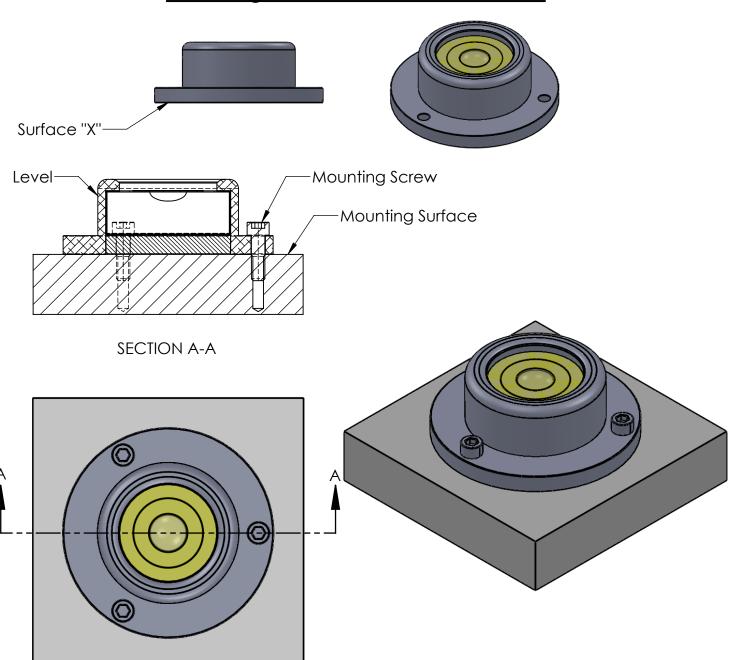

## **Mounting Instructions - Circular Level**

- 1. Please read instructions completely prior to installing the level.
- 2. The mounting surface should be flat and free from bumps and irregularities. Surface "X" must contact the mounting surface.
- 3. The mounting surface should have three tapped holes 120° apart to match the mounting holes in the level.
- 4. Attach the level using three screws. Recommended screws are Socket Head Cap Screws.
- 5. Be sure to tighten the screws evenly to avoid damaging the level.
- 6. To insure the level does not move due to loose mounting screws, apply a thread locking material to the screws. Use a non-permanent thread locking material if you wish to remove and/or replace the level at a later date.