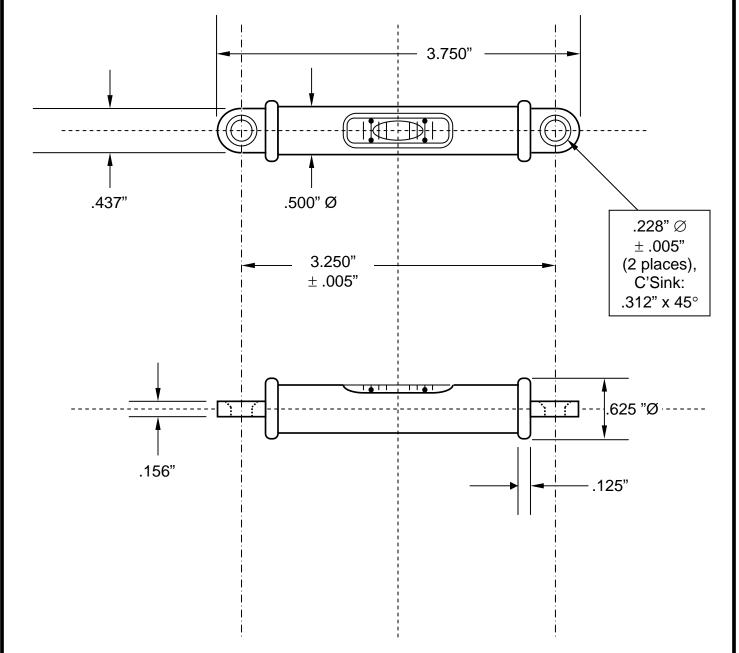

## Notes:

- **1.** Sensitivity: 60 seconds per Division Tolerance on sensitivity: ± 10%
- 2. All Dimensions are in inches
- **3.** Operating Temperature:

-54°C to + 55°C

## Tolerances:

(except as noted)

3 plcs. Decimal:  $\pm$  .010"

Fractional:  $\pm$  1/64"

Angular: ± 1/2°

## Material:

Housing: Brass Vial: Glass

Fluid: Clear

Finish: Housing: Black Lacquer

| GEIER & BLUHM, INC. |     |  |  |
|---------------------|-----|--|--|
| 594 River Street    |     |  |  |
| Troy, NY 12180      | USA |  |  |