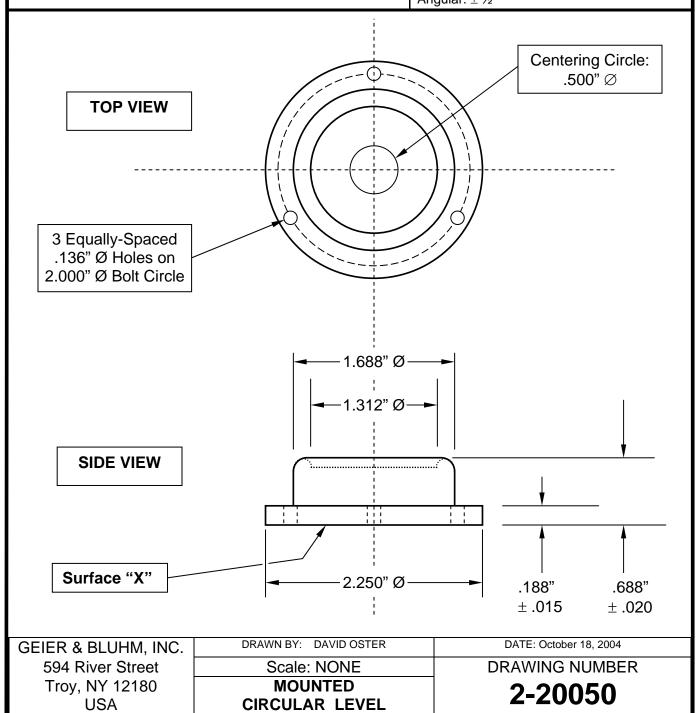

## Notes:

- 1. All Dimensions in inches
- **2.** SENSITIVITY: 10 minutes for each .1" movement of the bubble. Tolerance on sensitivity is 10%
- Part or all of the finish maybe removed from Surface "X" during calibration.
- 4. Finish on housing: Black Lacquer Paint

**MATERIAL:** Housing: Brass

Vial: Glass

FLUID: Mineral Spirits COLOR of FLUID: Clear

TOLERANCES:
Decimal: +/- .010"
Fractional: ± 1/64"
Angular: ± ½ °