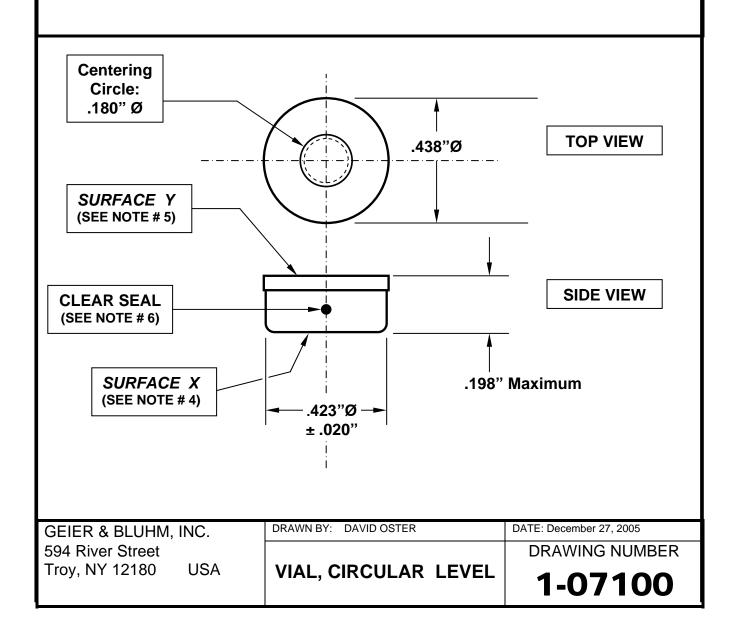

## Notes:

- 1. All Dimensions in inches
- 2. Normal tolerances ± 0.010 inch except where maximum dimensions are indicated or where specified otherwise.
- **3.** Sensitivity: 130 minutes per .1" movement of the bubble.

Tolerance on sensitivity is ± 10 %.

- Surface X cannot be used as the level reference surface. This surface may NOT be perfectly flat.
- **5.** Surface Y may have a slight curve.
- **6.** Clear Seal is not flush with respect to .423" Ø.
- 7. MATERIAL: Glass
- 8. FLUID: Clear Mineral Spirits