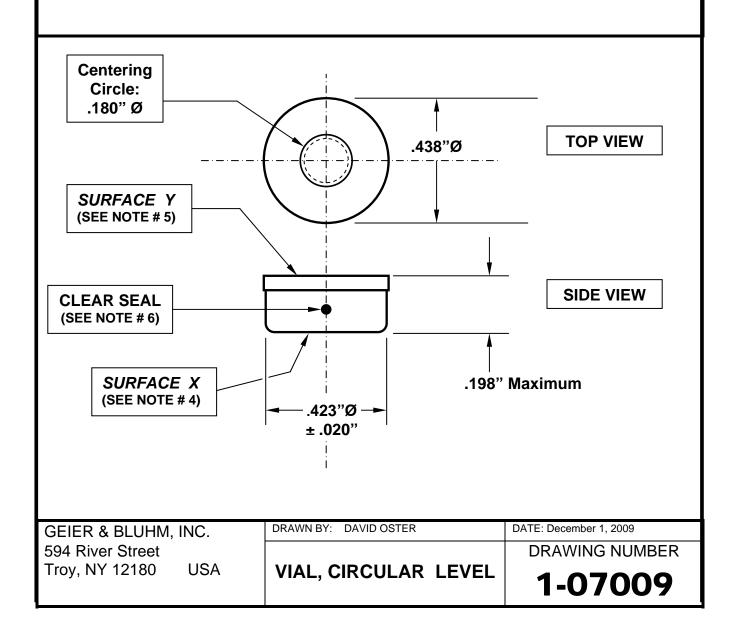

## Notes:

- 1. All Dimensions in inches
- 2. Normal tolerances ± 0.010 inch except where maximum dimensions are indicated or where specified otherwise.
- **3.** Sensitivity: 55 minutes per .1" movement of the bubble.
  - Tolerance on sensitivity is  $\pm 5$  minutes.

- Surface X cannot be used as the level reference surface. This surface may NOT be perfectly flat.
- **5.** Surface Y may have a slight curve.
- **6.** Clear Seal is not flush with respect to .423" Ø.
- 7. MATERIAL: Glass
- 8. FLUID: Clear Mineral Spirits